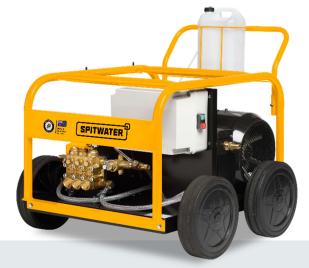

# HP3523

## Cold Water Cleaner

#### **Specifications**

- ⇒ 350 bar (5076 psi) pump pressure
- 435 bar (6309 psi) EWP pressure (optional)
- 23 Litres Per Minute pump volume
- 415 V 20 hp Electric motor
- ⇒ 1450 rpm low speed pump
- Heavy duty machine

### **Standard Equipment**

- Interpump brass head pump
- RL56 Gun with S3 Lance, fixed nozzle & protector
- ♦ VB350 Unloader valve & VS350 Safety Valve
- 32 Amp three-phase plug
- Water cooling tank
- Operating and Maintenance manual